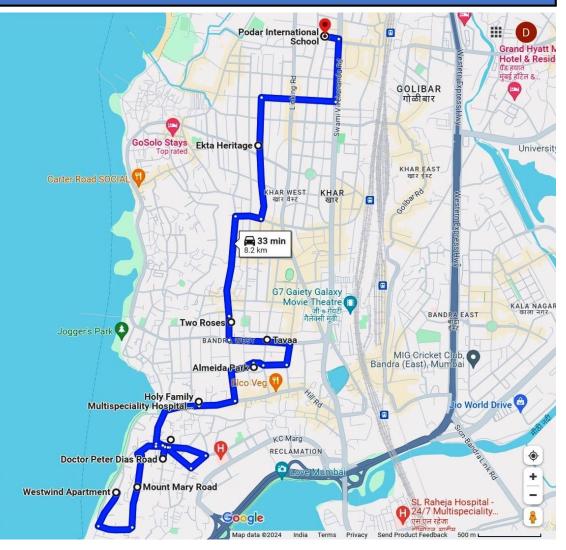

## **IB – 03 KHAR WEST, BANDRA WEST**

|                           |         | AGPS TRANSPORT                          | DEPARTM  | IENT              |                   |                   |  |
|---------------------------|---------|-----------------------------------------|----------|-------------------|-------------------|-------------------|--|
| ROUTE NO :-IB-03          |         | ("I                                     | MORNING  | " SHIFT)          |                   |                   |  |
| Area / Location           | Sr. No. | Place of Pick Up / Drop<br>Off          |          | TENTATIVE<br>TIME | TENTATIVE<br>TIME | TENTATIVE<br>TIME |  |
| Suburb                    |         | (Location)                              | TOTAL KM | PICK-UP           | DROP<br>3:00      | DROP<br>1:00      |  |
|                           | 1       | PANJU MAHAL                             | 5.3      | 6:59 AM           | 3:53 PM           | 1:53 PM           |  |
|                           | 2       | WESTWIND APT                            | 5.1      | 7:00 AM           | 3:55 PM           | 1:55 PM           |  |
|                           | 3       | MOUNT MERRY                             | 5.3      | 7:04 AM           | 3:45 PM           | 1:45 PM           |  |
|                           | 4       | MEHBOOB STUDIO                          | 4.6      | 7:09 AM           | 3:44 PM           | 1:44 PM           |  |
|                           | 5       | HOLY FAMILY HOSP                        | 3.9      | 7:16 AM           | 3:30 PM           | 1:30 PM           |  |
|                           | 6       | ST. MARTIN'S ROAD                       | 3.1      | 7:20 AM           | 3:23 PM           | 1:23 PM           |  |
|                           | 7       | WATER FIELD ROAD                        | 2.7      | 7:23 AM           | 3:20 PM           | 1:20 PM           |  |
|                           | 8       | PALI ROAD                               | 2.3      | 7:28 AM           | 3:15 PM           | 1:15 PM           |  |
| KHAR WEST,<br>BANDRA WEST | 9       | TAWA HOTEL                              | 2.8      | 7:30 AM           | 3:17 PM           | 1:17 PM           |  |
|                           | 10      | 25 <sup>™</sup> ROAD                    | 2.7      | 7:32 AM           | 3:18 PM           | 1:18 PM           |  |
|                           | 11      | 16 <sup>TH</sup> ROAD, PALI<br>VILLAGE  | 1.8      | 7:39 PM           | 3:12 PM           | 1:12 PM           |  |
|                           | 12      | 15 <sup>TH</sup> ROAD KHAR W            | 1.9      | 7:41 PM           | 3:10 PM           | 1:10 PM           |  |
|                           | 13      | 18 <sup>TH</sup> ROAD KHAR W            | 1.7      | 7:46 AM           | 3:08 PM           | 1:08 PM           |  |
|                           | 14      | EKTA HERITAGE,<br>15 <sup>TH</sup> ROAD | 1.7      | 7:49 AM           | 3:05 PM           | 1:05 PM           |  |